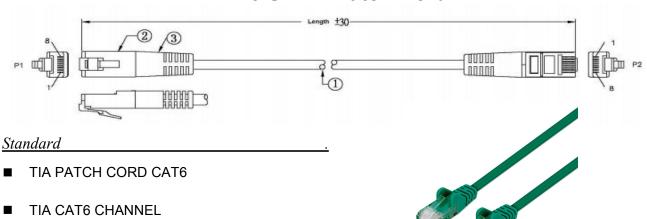

## **CAT6 U/FTP Patch Cord**

## **Specification**

- Inner Conductor: Bare Copper 26AWG
- Cable Jacket Color: Green
- Cable Jacket Material: PVC
- Jacket Diameter: 6.2±0.2mm
- Contact Pin: Gold Plated 3µ/6µ/15µ/30µ/50µ
- Length: Customized